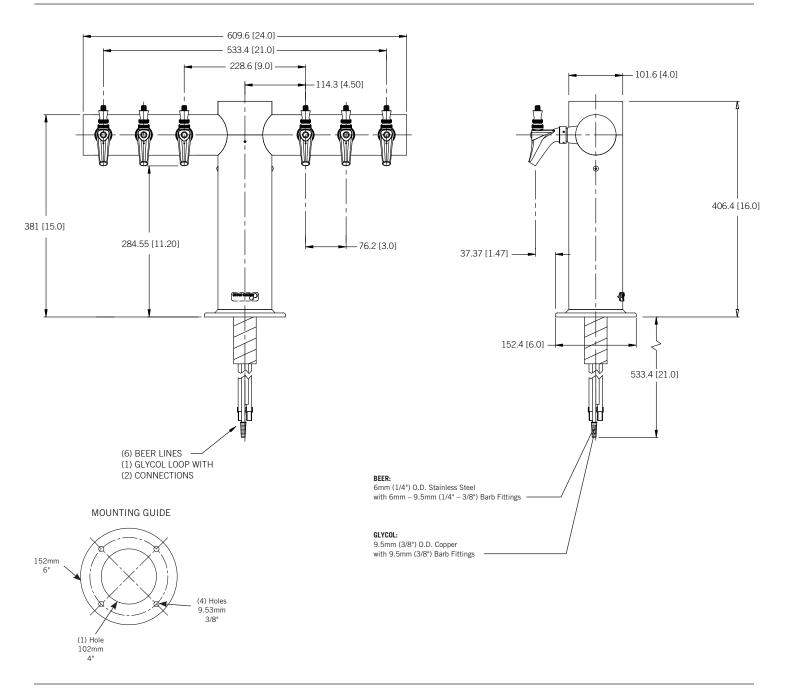

provides optimum cooling at the point of dispense. The module construction makes the installation process as simple as PLUG "N" POUR.

www.micromatic.com • 1 (866) 327-4159

METROPOLIS<sup>™</sup> T - 6 FAUCET



| Part No.       | Faucets | Finish                   | Dispense System    | Shipping Weight |
|----------------|---------|--------------------------|--------------------|-----------------|
| METRO-T-6PSSKR | 6       | Polished Stainless Steel | Kool-Rite (Glycol) | 21 kg           |
|                |         |                          |                    | 46 lbs          |
| METRO-T-6PVDKR | 6       | PVD Brass                | Kool-Rite (Glycol) | 21 kg           |
|                |         |                          |                    | 46 lbs          |

## Dimensions





## West

19791 Bahama St. Northridge, CA 91324 Tel. (818) 701-9765 Fax. (818) 701-9844

#### Central

10726 North Second St. Machesney Park, IL 61115 Tel. (815) 968-7557 Fax. (815) 968-0363

### Southeast

15111 Dispense Ln. Brooksville, FL 34604 Tel. (352) 799-6331 Fax. (352) 796-2429

### Northeast

4601 Saucon Creek Rd. Center Valley, PA 18034 Tel. (610) 625-4464 Fax. (610) 625-4466