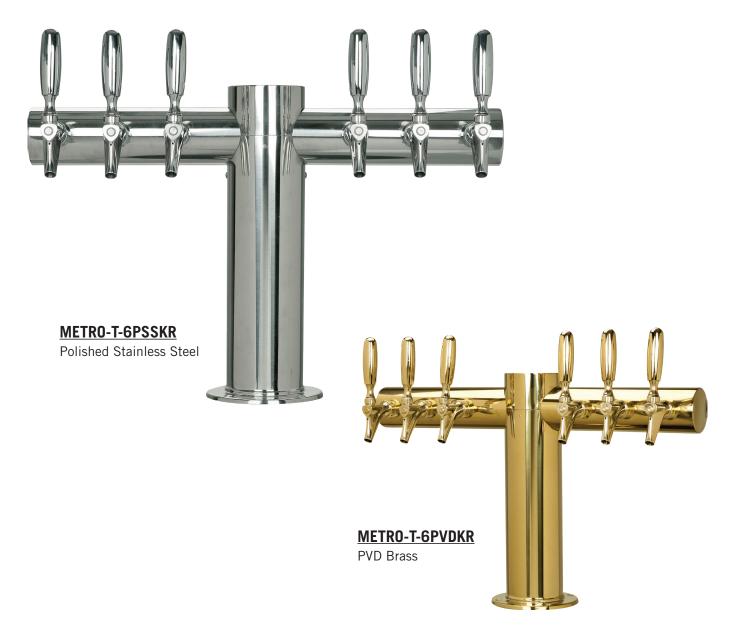

## METROPOLIS<sup>™</sup> T - 6 FAUCET

- Metropolis draft towers have a distinctive art deco style
- The draft tower is a marketing tool, not just a bar fixture
- Exterior finish will provide years of durable service
- All stainless steel contact with the beer for the ultimate in draft purity

Certified by the National Sanitation Foundation

The integrated Kool-Rite module provides optimum cooling at the point of dispense. The module construction makes the installation process as simple as PLUG "N" POUR.

www.micromatic.com • 1 (866) 327-4159

METROPOLIS<sup>™</sup> T - 6 FAUCET

| Part No.       | Faucets | Finish                   | Dispense System    | Shipping Weight |
|----------------|---------|--------------------------|--------------------|-----------------|
| METRO-T-6PSSKR | 6       | Polished Stainless Steel | Kool-Rite (Glycol) | 21 kg           |
|                |         |                          |                    | 46 lbs          |
| METRO-T-6PVDKR | 6       | PVD Brass                | Kool-Rite (Glycol) | 21 kg           |
|                |         |                          |                    | 46 lbs          |